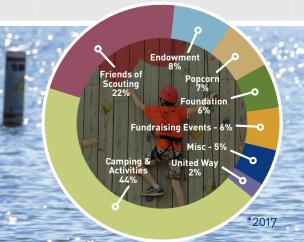

|                                 |
| ☐ Visa ☐ Mastercard ☐ Discover ☐ American Express                                                                                                                                  |                                 |
| ☐ My employer will send payment through: ☐ Direct Payment ☐ Payroll Deduction                                                                                                      |                                 |
| Northern Star Scouting<br>6202 Bloomington Rd • Fort Snelling, MN 55111<br>p. 612-261-2300 • f. 612-261-2499<br>www.NorthernStar.org/Give                                          |                                 |

THANKS TO YOU...



Made Possible by Friends of Scouting

# Camp Improvements A

10 new bows, 100 lifejackets, 25 tents, 120 tables/chairs, 7 pedal boats, 40 3D-printing pens for Cub Scout Camp

#### Advancement

Merit Badges earned: First Aid 848, Swimming 873, Environmental Science 893, Cooking 870, Camping 797, Leatherwork 907



### **Academic** Recognition

141 awards, totaling over \$102,000

YOU MAKE **SCOUTING POSSIBLE** 

**\*A FEW FUN FACTS** 

FACING FORWARD



## Facilities \_\_\_\_



Phillippo/Ramsey Shelter: new doors, windows, paneling, paint

**Leadership Training** 

310 Youth attended Grey Wolf; 87 Adults

attended Wood Badge



#### **Camperships**

698 awards. totaling over \$160,000

> YOU DID IT.

YOUTH TO 3:1

TOTAL MERIT 25,990

EAGLE SCOUT 754

COMMUNITY SERVICE 175,000

TOTAL BOYS